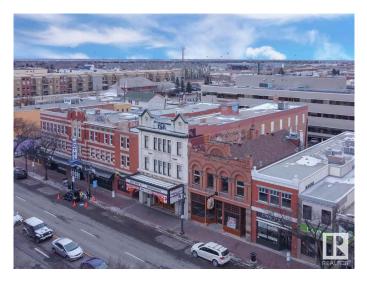

### \$2,700,000

0 Bedroom, 0.00 Bathroom, Retail on 0.00 Acres

Strathcona Junction, Edmonton, AB

FOR SALE or LEASE - The historic Princess Theatre... Built in 1914 by John McKernan, the first marble-faced building in Western Canada and a Provincially designated historic site. Princess Theatre is 360 seats including a second floor balcony, a concession, washrooms and projector room. Princess II is 90 seats with it's own concession, washrooms and entrance from Whyte Avenue. This property can come fully equipped, the Landlord prefers the same or similar use in the building. Preference will be given to similar uses and users taking the whole space. At this time, the third floor is not included in the GLA. The 9.680 SF includes the lower level Princess Il theatre. Including the basement there is 14,270 SF +/-.

**Community Information** 

| Address     | 10335 82 Avenue     |
|-------------|---------------------|
| Area        | Edmonton            |
| Subdivision | Strathcona Junction |
| City        | Edmonton            |
| County      | ALBERTA             |
| Province    | AB                  |
| Postal Code | T6E 1Z9             |