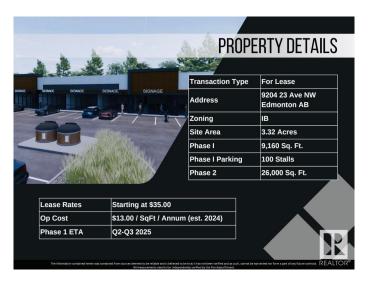

# **\$0 - 9204 23 Avenue, Edmonton**

MLS® #E4385472

## \$0

0 Bedroom, 0.00 Bathroom, Retail on 0.00 Acres

Parsons Industrial, Edmonton, AB

Welcome to District 23, Anchored by the renowned Starbucks Coffee, Daycare & Pizza this dynamic plaza offers a prime location, ensuring high foot traffic and visibility for businesses. With Starbucks as the cornerstone, District 23 invites a diverse mix of tenants to join this retail haven, catering to various businesses. Currently Phase 1 – only 3 units remaining, ranging from 1135 SQFT plus offering ample space for your business. Embrace the opportunity to be part of this thriving retail landscape, where every storefront contributes to a vibrant tapestry of offerings. COMING Q1/2026

# **Community Information**

Address 9204 23 Avenue

Area Edmonton

Subdivision Parsons Industrial

City Edmonton
County ALBERTA

Province AB

Postal Code T6N 1H9

### **Additional Information**

Date Listed May 3rd, 2024

Days on Market 352

Zoning Zone 41

DATA IS DEEMED RELIABLE BUT IS NOT GUARANTEED ACCURATE BY THE REALTORS® ASSOCIATION OF EDMONTON. COPYRIGHT 2025 BY THE REALTORS® ASSOCIATION OF EDMONTON. ALL RIGHTS RESERVED.Trademarks are owned or controlled by the Canadian Real Estate Association (CREA) and identify real estate professionals who are members of CREA (REALTOR®, REALTORS®) and/or the quality of services they provide (MLS®, Multiple Listing Service®)