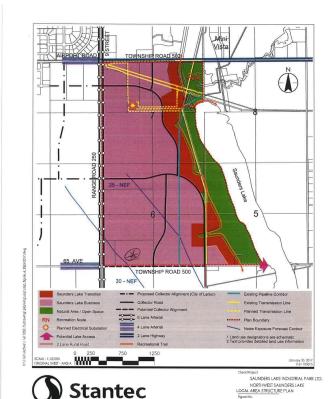

## \$3,890,000

0 Bedroom, 0.00 Bathroom, Rural on 59.80 Acres

None, Rural Leduc County, AB

APP 59.8 ACRES(MORE OR LESS).LOCATED ON 65 AVE BETWEEN RR 245 AND 250.PARCEL IS LOCATED IN LEDUC COUNTY AND HAS A GREAT POTENTIAL IN SAUNDERS LAKE AREA STRUCTURE PLAN.FUTURE PROPOSED ZONING IS MEDIUM INDUSTRIAL.

## **Additional Information**

Date Listed June 19th, 2024

Days on Market 306

Zoning Zone 80

DATA IS DEEMED RELIABLE BUT IS NOT GUARANTEED ACCURATE BY THE REALTORS® ASSOCIATION OF EDMONTON. COPYRIGHT 2025 BY THE REALTORS® ASSOCIATION OF EDMONTON. ALL RIGHTS RESERVED. Trademarks are owned or controlled by the Canadian Real Estate Association (CREA) and identify real estate professionals who are members of CREA (REALTOR®, REALTORS®) and identify real trademarks are owned or controlled by the Canadian Real Estate Association (CREA) and identify real estate professionals who are members of CREA (REALTOR®, REALTORS®) and identify real estate professionals who are members of CREA (REALTOR®, REALTORS®) and identify real estate professionals who are members of CREA (REALTOR®).