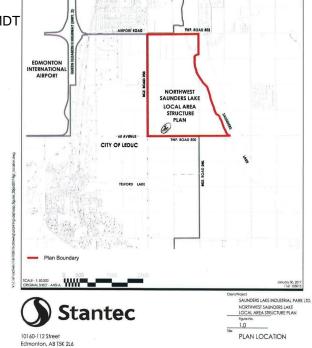

## \$3,890,000

0 Bedroom, 0.00 Bathroom, Rural on 59.80 Acres

None, Rural Leduc County, AB

APP 59.8 ACRES(MORE OR LESS).LOCATED ON 65 AVE BETWEEN RR 245 AND 250.PARCEL IS LOCATED IN LEDUC COUNTY AND HAS A GREAT POTENTIAL IN SAUNDERS LAKE AREA STRUCTURE PLAN.FUTURE PROPOSED ZONING IS MEDIUM INDUSTRIAL.

# **Community Information**

Address

65 Ave Rr 245&250

Area

**Rural Leduc County** 

Subdivision

None

City