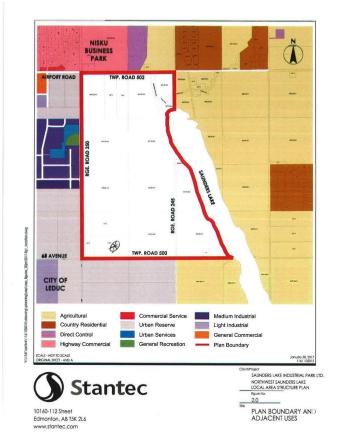

## \$3,890,000

0 Bedroom, 0.00 Bathroom, Rural on 59.80 Acres

None, Rural Leduc County, AB

APP 59.8 ACRES(MORE OR LESS).LOCATED ON 65 AVE BETWEEN RR 245 AND 250.PARCEL IS LOCATED IN LEDUC COUNTY AND HAS A GREAT POTENTIAL IN SAUNDERS LAKE AREA STRUCTURE PLAN.FUTURE PROPOSED ZONING IS MEDIUM INDUSTRIAL.

# **Community Information**

Address

65 Ave Rr 245&250

Area

**Rural Leduc County** 

Subdivision

None

City

## **Additional Information**

Date Listed June 19th, 2024

Days on Market 306

Zoning Zone 80

DATA IS DEEMED RELIABLE BUT IS NOT GUARANTEED ACCURATE BY THE REALTORS® ASSOCIATION OF EDMONTON. COPYRIGHT 2025 BY THE REALTORS® ASSOCIATION OF EDMONTON. ALL RIGHTS RESERVED. Trademarks are owned or controlled by the Canadian Real Estate Association (CREA) and identify real estate professionals who are members of CREA (REALTOR®, REALTORS®) and identify real trademarks are owned or controlled by the Canadian Real Estate Association (CREA) and identify real estate professionals who are members of CREA (REALTOR®, REALTORS®) and identify real estate professionals who are members of CREA (REALTOR®, REALTORS®) and identify real estate professionals who are members of CREA (REALTOR®).