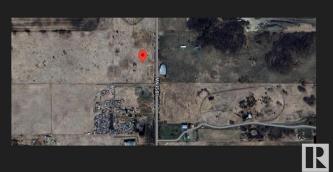

#### \$1,156,500

0 Bedroom, 0.00 Bathroom, Land Commercial on 0.00 Acres

Edmonton Energy And Technology Park, Edmonton, AB

Excellent investment opportunity! 38.55 acres inside Edmonton's north city limits. Located in Edmonton's Energy And Technology Park. Currently zoned for agriculture.

#### **Community Information**

| Address     | 23980 18 Street           |
|-------------|---------------------------|
| Audress     | 23900 10 Sileel           |
| Area        | Edmonton                  |
| Subdivision | Edmonton Energy And Techr |
| City        | Edmonton                  |
| County      | ALBERTA                   |
| Province    | AB                        |
| Postal Code | T5Y 6B5                   |