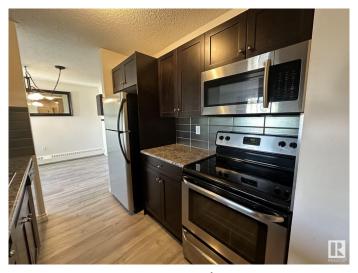

### \$229,000

2 Bedroom, 2.00 Bathroom, 936 sqft Condo / Townhouse on 0.00 Acres

Queen Mary Park, Edmonton, AB

RENOVATED AND MOVE IN READY AMAZING SPACE OVER LOOKING THE INNER COURTYARD AND IN THE HEART OF THE BREWERY DISTRICT!!! FABULOUS TOP FLOOR CORNER UNIT in "THE POINTE II"! This is an impressive quality renovated & spacious 2 bedroom 2 bathroom top floor QUIET corner unit that has large sized living areas. The space features plank flooring, lots of closet and storage space, bedrooms that will fit queen and king beds, in suite laundry, beautiful kitchen with stainless appliances and a serving window with an eating bar, spacious living room with a large deck and a large dinning area. The 2 bedrooms are at opposite ends of the suite so great for privacy. An impressive and a must see apartment!