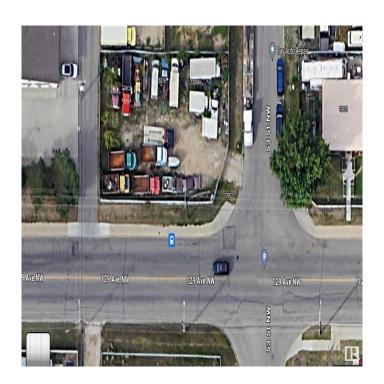

# \$450,000 - 5316 129 Avenue, Edmonton

MLS® #E4402897

### \$450,000

0 Bedroom, 0.00 Bathroom, Land Commercial on 0.00 Acres

Kennedale Industrial, Edmonton, AB

Corner lot location, "2" lots side by side. There are many options for use from multifamily with shops, retail, stores, restaurants, pub, cafe, business offices, commercial buildings, trucking, storage yard, etc.... with City of Edmonton zoning approval. Present zoning "BE". Access to traffic in any direction with the new "Fort Road" for commuting and the LRT Station. This property is located to take advantage of all transportation corridors; close to 50 Street; Yellowhead Hwy and Hwy 16 or 137 Avenue; Manning Drive and Hwy 15

## **Community Information**

Address 5316 129 Avenue

Area Edmonton

Subdivision Kennedale Industrial

City Edmonton
County ALBERTA

Province AB

Postal Code T5A 0A3