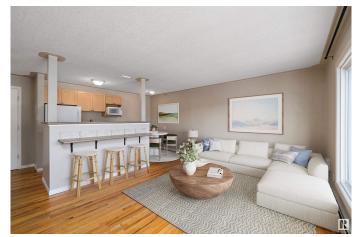

## \$134,900

2 Bedroom, 1.00 Bathroom, 739 sqft Condo / Townhouse on 0.00 Acres

Westmount, Edmonton, AB

This top-floor, east-facing 2-bedroom unit, located on 124th Street, offers a modern and stylish living space with a spacious covered balcony. The building has recently undergone extensive exterior renovations, including new windows, patio doors, and exterior common area doors, all complemented by beautiful and durable hardie siding. The balconies have been upgraded with sleek steel railings and glass, along with new roof structures. The foundation has been fully waterproofed, with a new weeping tile system ensuring long-term stability. This unit is a perfect option for first-time homebuyers or investors, featuring the added convenience of in-suite laundry and storage. Virtually staged.