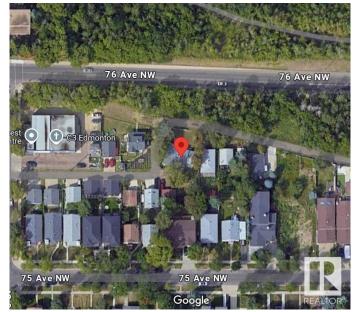

#### \$849.900

4 Bedroom, 2.00 Bathroom, 1,342 sqft Single Family on 0.00 Acres

Ritchie, Edmonton, AB

Rare opportunity in Ritchie!Huge 742 sqmt development lot next to the Millcreek Ravine,RS zoning means the city could allow up to 8 units here, possible subdivision as well.Super location, one of only 2 lots facing ravine, no neighbors in front, 2 blocks from boutique stores, shopping and micro breweries.Develop and enjoy fantastic views of the downtown and ravine from a possible 2nd or 3rd floor, super quiet and secluded, almost zero traffic.The property is poised to benefit from the 76 ave renewal,anyone will enjoy this south central location with ravine trails,trendy shopping,transit and old strathcona all super close.

## **Community Information**

Address 9335 76 Avenue

Area Edmonton

Subdivision Ritchie

City Edmonton
County ALBERTA

Province AB

Postal Code T6C 0J8

#### **Exterior**

Exterior Wood, Log

Exterior Features Back Lane, Corner Lot, Flat Site, Playground Nearby, Private Setting,

Public Transportation, Ravine View, Schools, Shopping Nearby, View

Downtown

Roof Asphalt Shingles