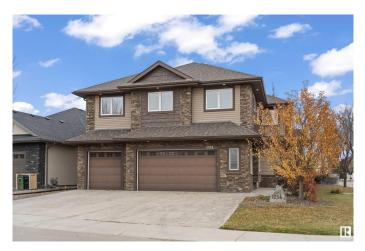

#### \$1,045,000

5 Bedroom, 3.50 Bathroom, 2,863 sqft Single Family on 0.00 Acres

Allard, Edmonton, AB

Presenting a custom-designed two-story family home in Allard, featuring five bedrooms, a four-car garage with heated floors, and exceptional craftsmanship throughout. The main level showcases a bright living room with floor-to-ceiling stone accents, a gourmet kitchen with granite countertops, an eating bar, and a walk-through pantry, along with a spacious dining area that opens to a large deck. Upstairs, the primary bedroom offers a luxurious five-piece ensuite and a private balcony, complemented by three additional bedrooms, a bonus room, and a full bathroom. The lower level includes heated floors, a rec room with a wet bar, an additional bedroom, and a four-piece bathroom, providing an ideal space for family gatherings and entertainment.