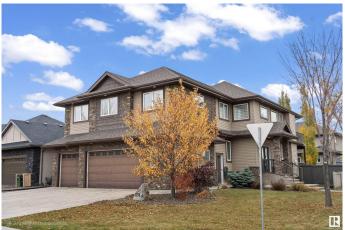

#### \$1,045,000

5 Bedroom, 3.50 Bathroom, 2,863 sqft Single Family on 0.00 Acres

Allard, Edmonton, AB

Presenting a custom-designed two-story family home in Allard, featuring five bedrooms, a four-car garage with heated floors, and exceptional craftsmanship throughout. The main level showcases a bright living room with floor-to-ceiling stone accents, a gourmet kitchen with granite countertops, an eating bar, and a walk-through pantry, along with a spacious dining area that opens to a large deck. Upstairs, the primary bedroom offers a luxurious five-piece ensuite and a private balcony, complemented by three additional bedrooms, a bonus room, and a full bathroom. The lower level includes heated floors, a rec room with a wet bar, an additional bedroom, and a four-piece bathroom, providing an ideal space for family gatherings and entertainment.