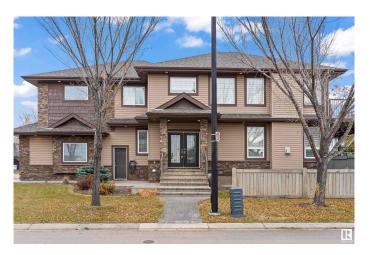

#### \$1,045,000

5 Bedroom, 3.50 Bathroom, 2,863 sqft Single Family on 0.00 Acres

Allard, Edmonton, AB

Presenting a custom-designed two-story family home in Allard, featuring five bedrooms, a four-car garage with heated floors, and exceptional craftsmanship throughout. The main level showcases a bright living room with floor-to-ceiling stone accents, a gourmet kitchen with granite countertops, an eating bar, and a walk-through pantry, along with a spacious dining area that opens to a large deck. Upstairs, the primary bedroom offers a luxurious five-piece ensuite and a private balcony, complemented by three additional bedrooms, a bonus room, and a full bathroom. The lower level includes heated floors, a rec room with a wet bar, an additional bedroom, and a four-piece bathroom, providing an ideal space for family gatherings and entertainment.