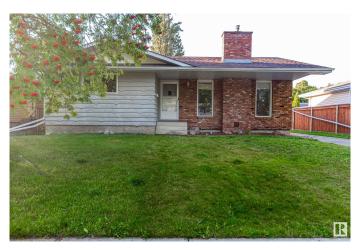

#### \$418,000

4 Bedroom, 2.50 Bathroom, 1,454 sqft Single Family on 0.00 Acres

Lacombe Park, St. Albert, AB

Located in a very desirable family neighbourhood in Lacombe Park. This home is within walking distance to schools and parks. Quick access to the Anthony Henday, shopping, public transportation and all the wonderful amenities St. Albert. It is complete with 4 large bedrooms, 2.5 baths, good sized living and dining rooms, huge kitchen, massive family room with a dry bar and a private backyard. The master comes with a 2-pcs ensuite. The large living room has a lovely brick faced gas fireplace. There is an oversized double garage, a large deck and fenced yard. Don't miss this.

#### **Amenities**

Amenities Deck, Detectors Smoke, Fire Pit

Parking Double Garage Detached, Over Sized

# **Exterior**

Exterior Wood, Brick

Exterior Features Fenced, Flat Site, Level Land, Park/Reserve, Playground Nearby, Public

Transportation, Schools, Shopping Nearby, See Remarks

Roof Asphalt Shingles

Construction Wood, Brick