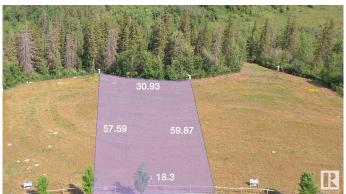

# \$661,500 - 4165 Cameron Heights Point(e), Edmonton

MLS® #E4419552

## \$661,500

0 Bedroom, 0.00 Bathroom, Single Family on 0.00 Acres

Cameron Heights (Edmonton), Edmonton, AB

Ready to enjoy gorgeous views of the river valley from the comfort of your own home? Look no further: RIVERPOINTE AT CAMERON HEIGHTS! Build your dream home overlooking the Whitemud Creek Ravine or North Saskatchewan River, with the home builder of your choice! This fantastic lot is located minutes to all amenities, including; schools, walking trails, the Currents of Windermere, shopping, restaurants, rec centers, movie theatre and easy access to most of the city and the airport! Enjoy all of these amenities from the private setting of your new home backing onto the trees!

## **Community Information**

Address 4165 Cameron Heights Point(e)

Area Edmonton

Subdivision Cameron Heights (Edmonton)

City Edmonton
County ALBERTA

Province AB

Postal Code T6M 0S5

#### **Exterior**

Exterior Features Airport Nearby, Environmental Reserve, Golf Nearby, Playground

Nearby, Public Transportation, Ravine View, River Valley View, River

View, Schools, Shopping Nearby, Ski Hill Nearby, View City