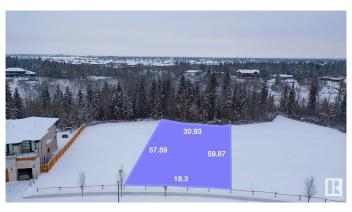

# \$661,500 - 4165 Cameron Heights Point(e), Edmonton

MLS® #E4419552

## \$661,500

0 Bedroom, 0.00 Bathroom, Single Family on 0.00 Acres

Cameron Heights (Edmonton), Edmonton, AB

Ready to enjoy gorgeous views of the river valley from the comfort of your own home? Look no further: RIVERPOINTE AT CAMERON HEIGHTS! Build your dream home overlooking the Whitemud Creek Ravine or North Saskatchewan River, with the home builder of your choice! This fantastic lot is located minutes to all amenities, including; schools, walking trails, the Currents of Windermere, shopping, restaurants, rec centers, movie theatre and easy access to most of the city and the airport! Enjoy all of these amenities from the private setting of your new home backing onto the trees!

## **Community Information**

Address 4165 Cameron Heights Point(e)

Area Edmonton

Subdivision Cameron Heights (Edmonton)

City Edmonton
County ALBERTA

Province AB

Postal Code T6M 0S5

#### **Exterior**

Exterior Features Airport Nearby, Environmental Reserve, Golf Nearby, Playground

Nearby, Public Transportation, Ravine View, River Valley View, River

View, Schools, Shopping Nearby, Ski Hill Nearby, View City