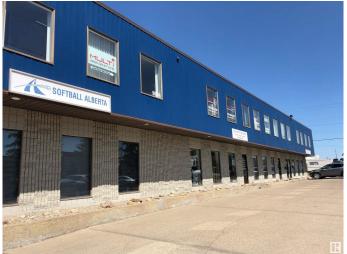

#### \$0

0 Bedroom, 0.00 Bathroom, Office on 0.00 Acres

Parsons Industrial, Edmonton, AB

Two offices, large reception/waiting/open area. Brand new vinyl plank flooring. Private washroom in unit. Off Parsons Road and 34 Ave with great access. Second floor office units include utilities and air conditioning.