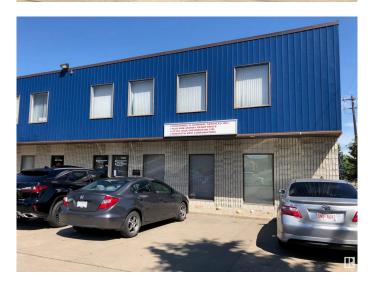

#### \$0

0 Bedroom, 0.00 Bathroom, Office on 0.00 Acres

Parsons Industrial, Edmonton, AB

Two offices, large reception/waiting/open area. Brand new vinyl plank flooring. Private washroom in unit. Off Parsons Road and 34 Ave with great access. Second floor office units include utilities and air conditioning.