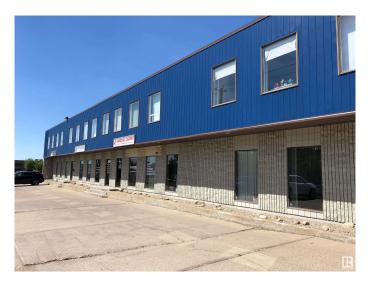

#### \$0

0 Bedroom, 0.00 Bathroom, Office on 0.00 Acres

Parsons Industrial, Edmonton, AB

Two offices, large reception/waiting/open area. Brand new vinyl plank flooring. Private washroom in unit. Off Parsons Road and 34 Ave with great access. Second floor office units include utilities and air conditioning.