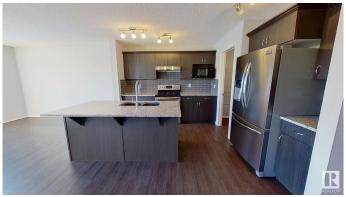

## Interior

Interior Features ensuite bathroom

Appliances Dishwasher-Built-In, Dryer, Garage Control, Garage Opener, Hood Fan,

Humidifier-Power(Furnace), Oven-Microwave, Refrigerator,

Stove-Electric, Washer