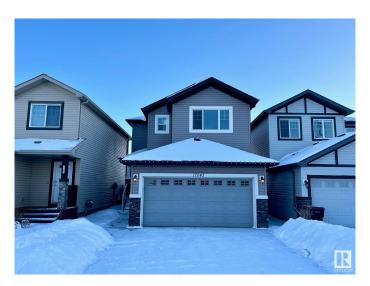

## Interior

Interior Features ensuite bathroom

Appliances Dishwasher-Built-In, Dryer, Garage Control, Garage Opener, Hood Fan,

Humidifier-Power(Furnace), Oven-Microwave, Refrigerator,

Stove-Electric, Washer