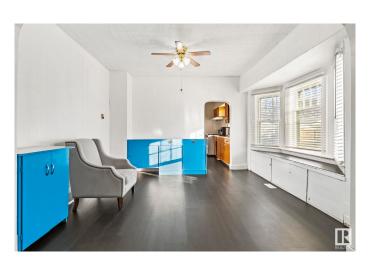

#### \$239,000

4 Bedroom, 2.00 Bathroom, 901 sqft Single Family on 0.00 Acres

Parkdale (Edmonton), Edmonton, AB

INVESTOR ALERT!! This CORNER LOT is perfect for any investor! Zoned for RA7, this lot has many different investment opportunities! The home itself has newer vinyl flooring, roof, bathroom and sewer pipe/plumbing stack. Upstairs you will find a spacious living room and dining room, kitchen, 3 beds and 1 full 3 pc bath which has been recently updated. In the basement you will find the laundry room, 3 pc bath, 1 bed room and a flex room. The house is situated on a large lot (368.924 m2) with tons of street parking, large backyard, covered deck and storage shed. Don't miss out on this opportunity to call this place home or your next investment opportunity!

#### Interior

Appliances Dryer, Fan-Ceiling, Hood Fan, Refrigerator, Stove-Electric, Washer,

Window Coverings

Heating Forced Air-1, Natural Gas

Stories 2
Has Basement Yes

\_ .. \_. . .

Basement Full, Finished