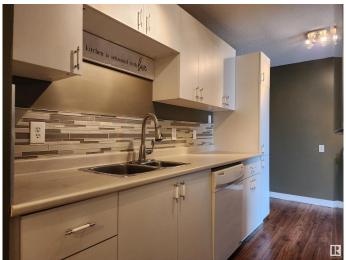

#### \$108,400

1 Bedroom, 1.00 Bathroom, 630 sqft Condo / Townhouse on 0.00 Acres

Cromdale, Edmonton, AB

Smart Investment Opportunity â€" Downtown 1-Bedroom Condo! Looking for a hassle-free investment with a reliable tenant already in place? This fully renovated main-floor 1-bedroom condo in the heart of downtown is the perfect choice! Featuring modern updates throughout, including newer paint, trim, doors, and flooring, this unit is move-in ready. All appliances are included, making it an attractive option for tenants and future buyers alike. Located in a prime area close to shopping, dining, transit, and entertainment, this property offers convenience and long-term value. Whether you're an investor seeking solid rental income or a buyer looking for an affordable downtown home, this one checks all the boxes!?? Great Location | ?? Turnkey Investment | ?? Stylish Upgrades

#### Interior

Appliances Dishwasher-Built-In, Hood Fan, Refrigerator, Stove-Electric, Window

Coverings

Heating Hot Water, Natural Gas