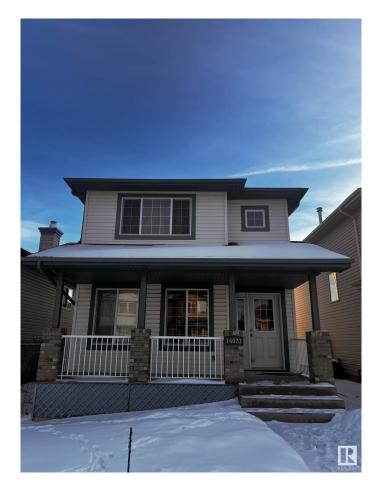

### \$370,000

3 Bedroom, 1.50 Bathroom, 1,397 sqft Single Family on 0.00 Acres

Carlton, Edmonton, AB

This two-storey home in Carlton offers a double garage and a spacious front veranda, providing plenty of potential. Inside, you'II find a large living room, a dining area with lots of natural light, and a kitchen with ample cupboard space and a pantry. The upper level features three well-sized bedrooms, including a master with a walk-in closet. The basement is mostly finished with a family room and extra storage. While the home needs work, it presents a great opportunity for the right buyer to add value. The south-facing backyard is fully fenced, and the property is conveniently located near Elizabeth Finch School. Property sold "as-is, where-is".

#### **Essential Information**

MLS® # E4422349 Price \$370,000

Bedrooms 3
Bathrooms 1.50
Full Baths 1
Half Baths 1

Square Footage 1,397 Acres 0.00 Year Built 2005

Type Single Family

Sub-Type Detached Single Family

## **Community Information**

Address 14023 159 Avenue

Area Edmonton

Subdivision Carlton

City Edmonton

County ALBERTA

Province AB

Postal Code T6V 1V6