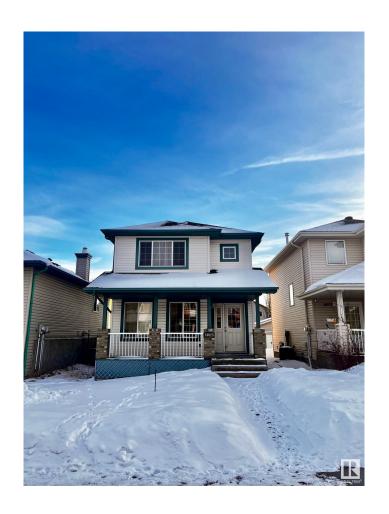

### \$370,000

3 Bedroom, 1.50 Bathroom, 1,397 sqft Single Family on 0.00 Acres

Carlton, Edmonton, AB

This two-storey home in Carlton offers a double garage and a spacious front veranda, providing plenty of potential. Inside, you'II find a large living room, a dining area with lots of natural light, and a kitchen with ample cupboard space and a pantry. The upper level features three well-sized bedrooms, including a master with a walk-in closet. The basement is mostly finished with a family room and extra storage. While the home needs work, it presents a great opportunity for the right buyer to add value. The south-facing backyard is fully fenced, and the property is conveniently located near Elizabeth Finch School. Property sold "as-is, where-is".

#### **Essential Information**

MLS® # E4422349 Price \$370,000

Bedrooms 3
Bathrooms 1.50
Full Baths 1
Half Baths 1

Square Footage 1,397 Acres 0.00 Year Built 2005

Type Single Family

Sub-Type Detached Single Family

## **Community Information**

Address 14023 159 Avenue

Area Edmonton

Subdivision Carlton

City Edmonton

County ALBERTA

Province AB

Postal Code T6V 1V6