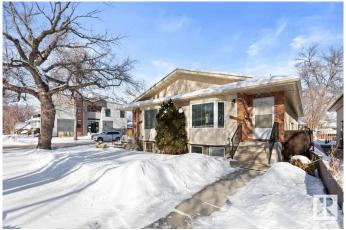

#### \$879.900

4 Bedroom, 2.50 Bathroom, 2,108 sqft Single Family on 0.00 Acres

Bonnie Doon, Edmonton, AB

Prime Investment Opportunity in Bonnie Doon! This side-by-side duplex is well-maintained and has recent upgrades. Each unit features an open and bright design with hardwood floors and a bright finished lower level, complete with a living room, kitchen, two bedrooms, and a full bath. The main floor boasts a bright and spacious living area and upgraded kitchen with ample cabinetry and counter space. The main floor features a spacious master bedroom with ensuite and generously sized second bedroom. Both units have a side entrance leading to the basement with a SECOND KITCHEN, offering great potential for multi-generational living. Situated on a 50 x 148 corner lot, the property also includes a double detached garage. Just steps from Mill Creek Ravine, schools, parks and quick access to downtown and public transit, this is an ideal opportunity for investors or homeowners looking to maximize value in a prime location!