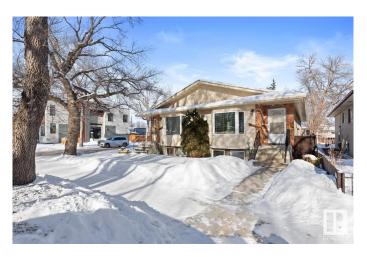

#### \$879.900

4 Bedroom, 2.50 Bathroom, 2,108 sqft Single Family on 0.00 Acres

Bonnie Doon, Edmonton, AB

Prime Investment Opportunity in Bonnie Doon! This side-by-side duplex is well-maintained and has recent upgrades. Each unit features an open and bright design with hardwood floors and a bright finished lower level, complete with a living room, kitchen, two bedrooms, and a full bath. The main floor boasts a bright and spacious living area and upgraded kitchen with ample cabinetry and counter space. The main floor features a spacious master bedroom with ensuite and generously sized second bedroom. Both units have a side entrance leading to the basement with a SECOND KITCHEN, offering great potential for multi-generational living. Situated on a 50 x 148 corner lot, the property also includes a double detached garage. Just steps from Mill Creek Ravine, schools, parks and quick access to downtown and public transit, this is an ideal opportunity for investors or homeowners looking to maximize value in a prime location!