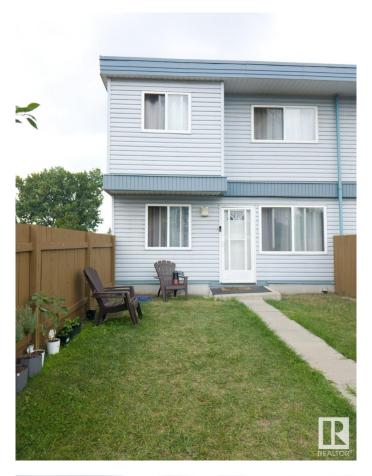

### \$209,998

3 Bedroom, 1.50 Bathroom, 1,082 sqft Condo / Townhouse on 0.00 Acres

Belmead, Edmonton, AB

Three-bedroom townhouse with basement in Summerlea Court (Belmead). Well-managed condo corporation with reasonable condo fees, with water and heat already included in the condo fee. Located in West Edmonton, near West Edmonton Mall, Canadian Tire, Seafood City, Home Depot, Real Canadian Superstore, and near the future site of the Valley Line - West LRT Aldergrove/Belmead Stop.

#### **Exterior**

Exterior Wood, Vinyl

Exterior Features Fenced, Playground Nearby, Schools, Shopping Nearby

Roof Asphalt Shingles

Construction Wood, Vinyl

Foundation Concrete Perimeter