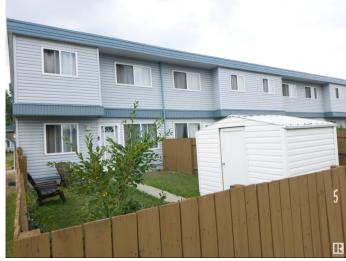

### \$209,998

3 Bedroom, 1.50 Bathroom, 1,082 sqft Condo / Townhouse on 0.00 Acres

Belmead, Edmonton, AB

Three-bedroom townhouse with basement in Summerlea Court (Belmead). Well-managed condo corporation with reasonable condo fees, with water and heat already included in the condo fee. Located in West Edmonton, near West Edmonton Mall, Canadian Tire, Seafood City, Home Depot, Real Canadian Superstore, and near the future site of the Valley Line - West LRT Aldergrove/Belmead Stop.

#### **Exterior**

Exterior Wood, Vinyl

Exterior Features Fenced, Playground Nearby, Schools, Shopping Nearby

Roof Asphalt Shingles

Construction Wood, Vinyl

Foundation Concrete Perimeter