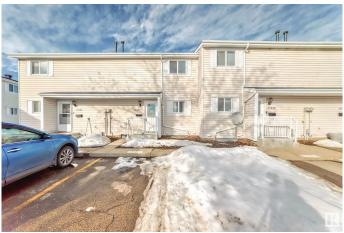

## \$225,000

3 Bedroom, 1.50 Bathroom, 1,001 sqft Condo / Townhouse on 0.00 Acres

Carlisle, Edmonton, AB

Come check out this beautiful 3 bedroom townhouse, You walk in to the spacious front entrance with coat closet and half bathroom. It has an open main floor living room/ dining room. Beautiful Galley Kitchen for all your cooking needs. Upstairs you have 3 bedrooms with a full bathroom. The basement is unfinished, with the washer and dryer. The back yard is fully fenced, parking is right outside your front door. This property is close to the Henday, Yellowhead Trail, St Albert, easy access to all areas of Edmonton. This property is also close to schools and shopping making it a perfect fit.

#### **Exterior**

Exterior Wood, Vinyl

Exterior Features Fenced, Landscaped, Playground Nearby, Public Transportation,

Schools, Shopping Nearby

Roof Asphalt Shingles

Construction Wood, Vinyl

Foundation Concrete Perimeter