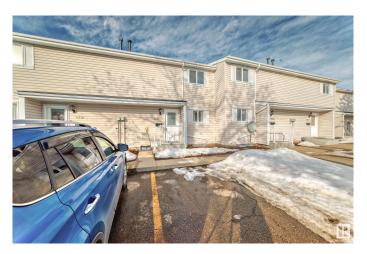

## \$225,000

3 Bedroom, 1.50 Bathroom, 1,001 sqft Condo / Townhouse on 0.00 Acres

Carlisle, Edmonton, AB

Come check out this beautiful 3 bedroom townhouse, You walk in to the spacious front entrance with coat closet and half bathroom. It has an open main floor living room/ dining room. Beautiful Galley Kitchen for all your cooking needs. Upstairs you have 3 bedrooms with a full bathroom. The basement is unfinished, with the washer and dryer. The back yard is fully fenced, parking is right outside your front door. This property is close to the Henday, Yellowhead Trail, St Albert, easy access to all areas of Edmonton. This property is also close to schools and shopping making it a perfect fit.

#### **Exterior**

Exterior Wood, Vinyl

Exterior Features Fenced, Landscaped, Playground Nearby, Public Transportation,

Schools, Shopping Nearby

Roof Asphalt Shingles

Construction Wood, Vinyl

Foundation Concrete Perimeter