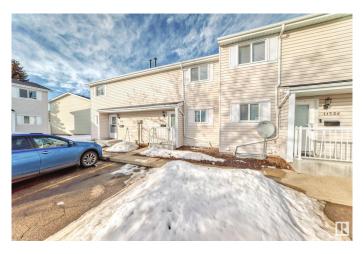

## \$225,000

3 Bedroom, 1.50 Bathroom, 1,001 sqft Condo / Townhouse on 0.00 Acres

Carlisle, Edmonton, AB

Come check out this beautiful 3 bedroom townhouse, You walk in to the spacious front entrance with coat closet and half bathroom. It has an open main floor living room/ dining room. Beautiful Galley Kitchen for all your cooking needs. Upstairs you have 3 bedrooms with a full bathroom. The basement is unfinished, with the washer and dryer. The back yard is fully fenced, parking is right outside your front door. This property is close to the Henday, Yellowhead Trail, St Albert, easy access to all areas of Edmonton. This property is also close to schools and shopping making it a perfect fit.

#### **Exterior**

Exterior Wood, Vinyl

Exterior Features Fenced, Landscaped, Playground Nearby, Public Transportation,

Schools, Shopping Nearby

Roof Asphalt Shingles

Construction Wood, Vinyl

Foundation Concrete Perimeter