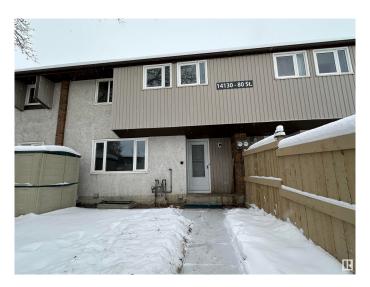

## \$250,000

3 Bedroom, 2.00 Bathroom, 883 sqft Condo / Townhouse on 0.00 Acres

Kildare, Edmonton, AB

This charming 3-bedroom, 2-bathroom townhouse offers the perfect blend of comfort and affordability. With natural light streaming into every corner, the updated kitchen with newer cabinets is sure to inspire your inner chef. The fully finished basement provides extra living space, perfect for a family room, home office, or entertainment area. Enjoy outdoor living in your fenced yard, ideal for a bistro setup, gardening, or storage in the included shed. The assigned energized parking stall ensures convenience year-round. Don't miss this opportunity to call this inviting, move-in-ready home your own!

#### Interior

Appliances Dishwasher-Built-In, Dryer, Refrigerator, Storage Shed, Stove-Electric,

Washer

Heating Forced Air-1, Natural Gas

Stories 3

Has Basement Yes

Basement Full, Finished