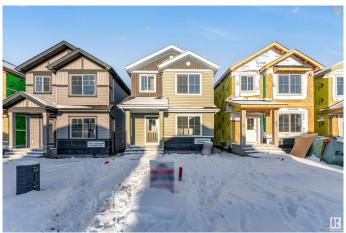

#### \$549,000

4 Bedroom, 3.00 Bathroom, 1,676 sqft Single Family on 0.00 Acres

Aster, Edmonton, AB

Discover this stunning 2024 Land Mark built single-family detached home in Edmonton's desirable Aster community. Close to top amenities, schools, grocery stores, restaurants and the Anthony Henday Highway, this 1676 sq. ft. gem offers modern living at its finest. The main floor features a bedroom and full washroom, complemented by a fully stainless steel kitchen. Upstairs, enjoy three spacious bedrooms, including a master with an ensuite, and a second full washroom. The basement, with a separate entrance, is ready for your future use or additional rental income.

#### **Essential Information**

MLS® # E4423451 Price \$549,000

Bedrooms 4

Bathrooms 3.00

Full Baths 3

Square Footage 1,676

Acres 0.00

Year Built 2024