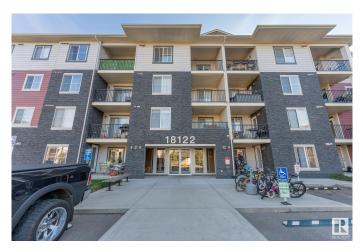

# \$229,900 - 218 18122 77 Street, Edmonton

MLS® #E4423549

#### \$229,900

2 Bedroom, 2.00 Bathroom, 968 sqft Condo / Townhouse on 0.00 Acres

Crystallina Nera West, Edmonton, AB

Bright, 2nd floor corner 2 bedroom + den in Vita Estates! Modern, open concept living space - private location with sunny, west facing balcony! Includes 2 parking stalls! - one Titled stall in the heated underground parkade and a second assigned surface stall. Well appointed kitchen with granite counters, soft close cabinets and Stainless appliances. Good sized rooms including a primary suite with walk-through closet to ensuite. Another 4 piece bath is adjacent to the 2nd bedroom PLUS there's a convenient den/flex area. In suite laundry and storage, along with a generous balcony round out this great ownership opportunity! Convenient location with good access to shopping, schools and Anthony Henday

## **Community Information**

| Address<br>Area<br>Subdivision<br>City<br>County<br>Province<br>Postal Code | 218 18122 77 Street<br>Edmonton<br>Crystallina Nera West<br>Edmonton<br>ALBERTA<br>AB<br>T5Z 0N7              |
|-----------------------------------------------------------------------------|---------------------------------------------------------------------------------------------------------------|
| Amenities                                                                   |                                                                                                               |
| Amenities                                                                   | Deck, Intercom, Parking-Extra, Parking-Visitor, Secured Parking, Security Door                                |
| Parking Spaces                                                              | 2                                                                                                             |
| Parking                                                                     | Heated, Parkade, Underground, See Remarks                                                                     |
| Interior                                                                    |                                                                                                               |
| Interior Features                                                           | ensuite bathroom                                                                                              |
| Appliances                                                                  | Dishwasher-Built-In, Microwave Hood Fan, Refrigerator, Stacked Washer/Dryer, Stove-Electric, Window Coverings |
| Heating                                                                     | Baseboard, Natural Gas                                                                                        |
| # of Stories                                                                | 4                                                                                                             |
| Stories                                                                     | 1                                                                                                             |
| Has Basement                                                                | Yes                                                                                                           |
| Basement                                                                    | None, No Basement                                                                                             |
| Exterior                                                                    |                                                                                                               |
| Exterior                                                                    | Wood, Fiber Cement, Stone                                                                                     |
| Exterior Features                                                           | Landscaped, Public Transportation, Schools                                                                    |
| Roof                                                                        | Asphalt Shingles                                                                                              |
| Construction                                                                | Wood, Fiber Cement, Stone                                                                                     |