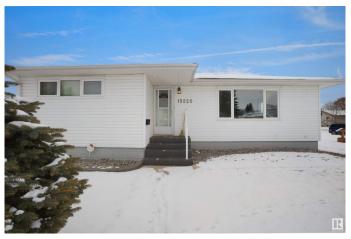

### \$649,000

2 Bedroom, 1.50 Bathroom, 1,051 sqft Single Family on 0.00 Acres

Jasper Park, Edmonton, AB

INVESTOR ALERT! This sough after 52'x147'. Corner lot offering over 700 sq/m. Ideal for a wide range of redevelopment possibilities. This property is perfect for your next multi-unit or custom project and is located in the mature neighbourhood of Jasper Park. The home is clean and well-maintained with 2 bedrooms and a double detached garage. Close to WEM, Whitemud Dr, LRT and Downtown! This is a rare property with huge potential.

## **Amenities**

Amenities Deck

Parking Double Garage Detached

Interior

Appliances Dishwasher-Built-In, Dryer, Hood Fan, Refrigerator, Stove-Electric,

Washer

Heating Forced Air-1, Natural Gas

Stories 2