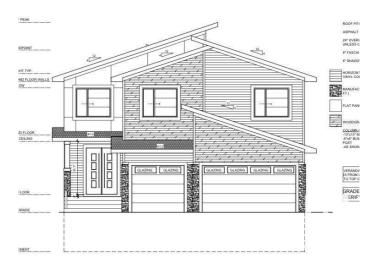

## \$830.000

4 Bedroom, 3.50 Bathroom, 2,574 sqft Single Family on 0.00 Acres

Horse Hill Neighbourhood 1A, Edmonton, AB

Backing to green | Pie shaped lot. Step into luxury with this fully upgraded custom TRIPLE car garage home with NO Neighbors at the back! The main floor double door entry features a spacious MASTER bedroom WITH OPEN TO ABOVE, FIREPLACE, 5pc ENSUITE, W/I Closet & own private Deck. you will also find Den and additional 2 pc bathroom on main floor. The chef-inspired Kitchen is a true masterpiece, complete with a unique center island .The open-concept living area showcases a custom STUNNING feature wall. The upper level you will find a spacious bonus room. Two bedrooms with their own separate closets & JACK/JILL Bathroom. Bedroom 3 with common bathroom. Laundry is conveniently located upstairs with sink. The unfinished basement with 3 windows & separate entrance offers endless potential.

## **Exterior**

Exterior Wood, Stone, Vinyl

Exterior Features Golf Nearby, Park/Reserve, Schools, Shopping Nearby

Roof Asphalt Shingles
Construction Wood, Stone, Vinyl

Foundation Concrete Perimeter

Todiladion Control of Chimete