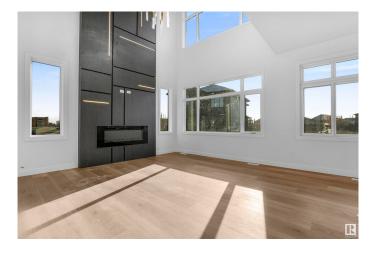

## \$830.000

4 Bedroom, 3.50 Bathroom, 2,574 sqft Single Family on 0.00 Acres

Horse Hill Neighbourhood 1A, Edmonton, AB

Backing to green | Pie shaped lot. Step into luxury with this fully upgraded custom TRIPLE car garage home with NO Neighbors at the back! The main floor double door entry features a spacious MASTER bedroom WITH OPEN TO ABOVE, FIREPLACE, 5pc ENSUITE, W/I Closet & own private Deck. you will also find Den and additional 2 pc bathroom on main floor. The chef-inspired Kitchen is a true masterpiece, complete with a unique center island .The open-concept living area showcases a custom STUNNING feature wall. The upper level you will find a spacious bonus room. Two bedrooms with their own separate closets & JACK/JILL Bathroom. Bedroom 3 with common bathroom. Laundry is conveniently located upstairs with sink. The unfinished basement with 3 windows & separate entrance offers endless potential.