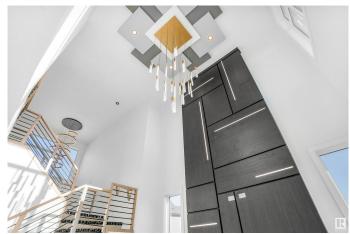

## \$830.000

4 Bedroom, 3.50 Bathroom, 2,574 sqft Single Family on 0.00 Acres

Horse Hill Neighbourhood 1A, Edmonton, AB

Backing to green | Pie shaped lot. Step into luxury with this fully upgraded custom TRIPLE car garage home with NO Neighbors at the back! The main floor double door entry features a spacious MASTER bedroom WITH OPEN TO ABOVE, FIREPLACE, 5pc ENSUITE, W/I Closet & own private Deck. you will also find Den and additional 2 pc bathroom on main floor. The chef-inspired Kitchen is a true masterpiece, complete with a unique center island .The open-concept living area showcases a custom STUNNING feature wall. The upper level you will find a spacious bonus room. Two bedrooms with their own separate closets & JACK/JILL Bathroom. Bedroom 3 with common bathroom. Laundry is conveniently located upstairs with sink. The unfinished basement with 3 windows & separate entrance offers endless potential.