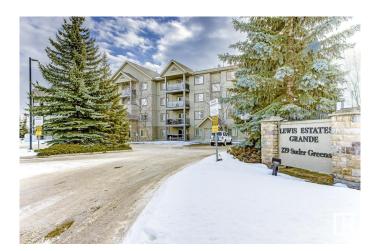

## \$199,800

2 Bedroom, 2.00 Bathroom, 1,076 sqft Condo / Townhouse on 0.00 Acres

Breckenridge Greens, Edmonton, AB

This 1,076 sq. ft. condo in Grande Lewis Estates offers 2 bedrooms, 2 bathrooms, and a bright open floor plan. Upgrades include new appliances. The suite also has a gas fireplace. The private balcony overlooks the 18th hole of Lewis Estates Golf Course. Enjoy top-notch amenities: a gym, social room, games room, library, guest suite, and private putting green. Includes heated underground parking & storage locker. Located in a secure, well-maintained complex near shopping, transit, and golf. A must-see!