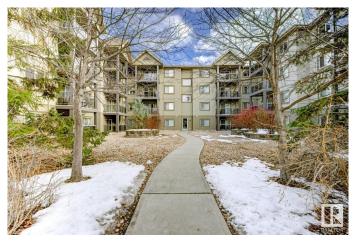

## \$199,800

2 Bedroom, 2.00 Bathroom, 1,076 sqft Condo / Townhouse on 0.00 Acres

Breckenridge Greens, Edmonton, AB

This 1,076 sq. ft. condo in Grande Lewis Estates offers 2 bedrooms, 2 bathrooms, and a bright open floor plan. Upgrades include new appliances. The suite also has a gas fireplace. The private balcony overlooks the 18th hole of Lewis Estates Golf Course. Enjoy top-notch amenities: a gym, social room, games room, library, guest suite, and private putting green. Includes heated underground parking & storage locker. Located in a secure, well-maintained complex near shopping, transit, and golf. A must-see!

#### **Exterior**

Exterior Wood, Stucco

Exterior Features Golf Nearby, Public Transportation, Shopping Nearby, See Remarks

Roof Asphalt Shingles

Construction Wood, Stucco

Foundation Concrete Perimeter