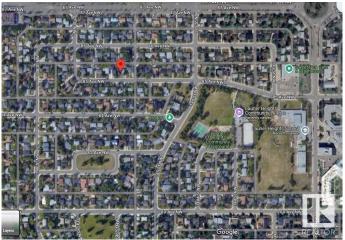

#### \$329.000

0 Bedroom, 0.00 Bathroom, Single Family on 0.00 Acres

Laurier Heights, Edmonton, AB

This 25 ft wide by 100 ft long vacant lot offers the perfect opportunity to build your dream home in one of Edmonton's most desirable communities. Prime location with a wealth of amenities nearby, including shopping, golf courses, and the Laurier Heights Community Center & Arena - minutes from downtown. Enjoy the convenience of being within walking distance to Laurier Heights School (Elementary and Junior High), the Edmonton Valley Zoo, parks, and the scenic North Saskatchewan River. This mature community features a charming blend of old and new homes and offers the best of both nature and urban living. The lot is ready for development, as the existing home has already been demolished. You have the option to purchase the lot and build your dream home yourself, or work with a builder of your choice. Imagine creating a beautiful two-story home with a legal basement suite for extra income and a double detached garage. Don't miss the chance to secure your future in this vibrant, family-friendly neighborhood!

# **Community Information**

Address 14610 85 Ave

Area Edmonton

Subdivision Laurier Heights

City Edmonton
County ALBERTA

Province AB

Postal Code T5R 3Z4

## **Exterior**

Exterior Features Back Lane, Golf Nearby, Playground Nearby, Public Transportation,

Schools, Shopping Nearby