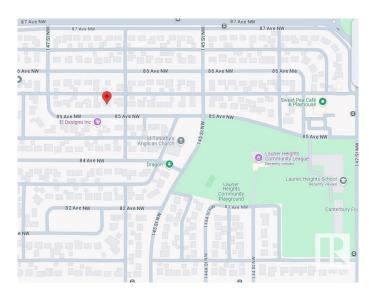

#### \$329.000

0 Bedroom, 0.00 Bathroom, Single Family on 0.00 Acres

Laurier Heights, Edmonton, AB

This 25 ft wide by 100 ft long vacant lot offers the perfect opportunity to build your dream home in one of Edmonton's most desirable communities. Prime location with a wealth of amenities nearby, including shopping, golf courses, and the Laurier Heights Community Center & Arena - minutes from downtown. Enjoy the convenience of being within walking distance to Laurier Heights School (Elementary and Junior High), the Edmonton Valley Zoo, parks, and the scenic North Saskatchewan River. This mature community features a charming blend of old and new homes and offers the best of both nature and urban living. The lot is ready for development, as the existing home has already been demolished. You have the option to purchase the lot and build your dream home yourself, or work with a builder of your choice. Imagine creating a beautiful two-story home with a legal basement suite for extra income and a double detached garage. Don't miss the chance to secure your future in this vibrant, family-friendly neighborhood!

# **Community Information**

Address 14610 85 Ave

Area Edmonton

Subdivision Laurier Heights

City Edmonton
County ALBERTA

Province AB

Postal Code T5R 3Z4

## **Exterior**

Exterior Features Back Lane, Golf Nearby, Playground Nearby, Public Transportation,

Schools, Shopping Nearby