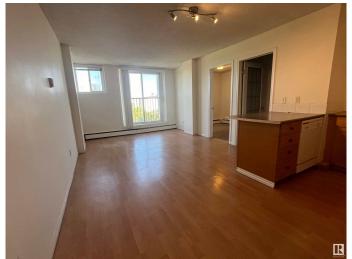

## \$115,000

1 Bedroom, 1.00 Bathroom, 452 sqft Condo / Townhouse on 0.00 Acres

Downtown (Edmonton), Edmonton, AB

Fantastic Value in this perfectly located TOP Floor 1 bedroom condo! Stunning west facing views of the Parliament buildings and River Valley, walking distance to the LRT, Kinsmen, trial system and, of course, the heart of downtown Edmonton! Efficient and spacious floor plan with well appointed kitchen, including fridge, stove, D/W, OTR microwave and island. In suite laundry rounds out this superb opportunity for investors or first time buyer! Quick possession available!