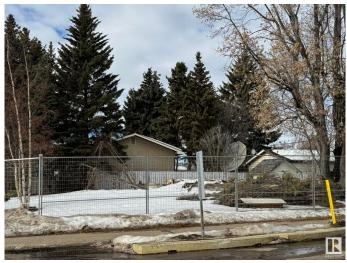

#### \$255,000

0 Bedroom, 0.00 Bathroom, Single Family on 0.00 Acres

York, Edmonton, AB

VACANT LOT - "SOLD AS IS WHERE IS" -DOUBLE DETACHED GARAGE STILL ON PROPERTY - NO KNOWLEDGE OF CONDITION OR ACCESS.

# Amenities

Parking

Double Garage Detached

Exterior

| Exterior Features | Back Lane, Corner Lot    |
|-------------------|--------------------------|
| Lot Description   | Corner Lot Rear 56.8x120 |