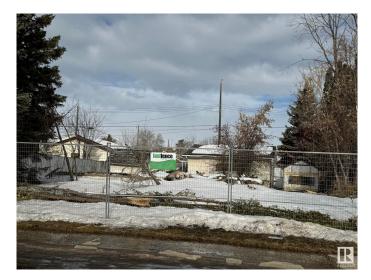

#### \$255,000

0 Bedroom, 0.00 Bathroom, Single Family on 0.00 Acres

York, Edmonton, AB

VACANT LOT - "SOLD AS IS WHERE IS" -DOUBLE DETACHED GARAGE STILL ON PROPERTY - NO KNOWLEDGE OF CONDITION OR ACCESS.

# Amenities

Parking

Double Garage Detached

Exterior

| Exterior Features | Back Lane, Corner Lot    |
|-------------------|--------------------------|
| Lot Description   | Corner Lot Rear 56.8x120 |