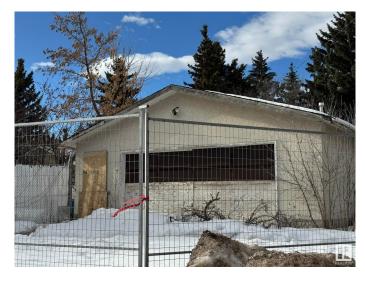

#### \$255,000

0 Bedroom, 0.00 Bathroom, Single Family on 0.00 Acres

York, Edmonton, AB

VACANT LOT - "SOLD AS IS WHERE IS" -DOUBLE DETACHED GARAGE STILL ON PROPERTY - NO KNOWLEDGE OF CONDITION OR ACCESS.

# Amenities

Parking

Double Garage Detached

Exterior

| Exterior Features | Back Lane, Corner Lot    |
|-------------------|--------------------------|
| Lot Description   | Corner Lot Rear 56.8x120 |