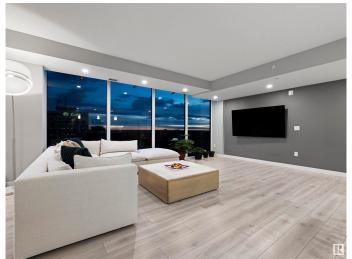

## \$634,900

2 Bedroom, 2.00 Bathroom, 1,375 sqft Condo / Townhouse on 0.00 Acres

Downtown (Edmonton), Edmonton, AB

Experience luxury living in this stunning 32nd-floor condo at Encore Tower. Located in the heart of downtown, steps from the Ice District and vibrant 104 Street, this nearly 1,400 sq. ft. 2-bedroom suite offers breathtaking south, west, and east views through floor-to-ceiling windows. The expansive living room and formal dining area provide the perfect space for entertaining. The massive primary bedroom boasts a luxurious ensuite and a walk-in closet. Enjoy upscale urban living with premium amenities including a state-of-the-art exercise room and a massive social lounge with an outdoor patio. Live in style with this exquisite offering.

## Interior

Interior Features ensuite bathroom

Appliances Dishwasher-Built-In, Dryer, Microwave Hood Fan, Refrigerator,

Stove-Gas, Washer

Heating Heat Pump, Natural Gas