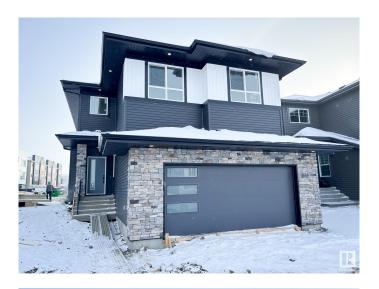

# \$719,900 - 82 Edgefield Way, St. Albert

MLS® #E4423939

## \$719,900

3 Bedroom, 2.50 Bathroom, 2,379 sqft Single Family on 0.00 Acres

Erin Ridge North, St. Albert, AB

Discover the ideal fusion of modern design and functional living with the Alchemy model by One Horizon Living. This carefully crafted 2,282-square-foot residence offers a contemporary aesthetic both inside and out with open to below. Explore detailed exterior and interior renderings that highlight Alchemy's architectural beauty and thoughtfully planned interiors. Key features include expansive living areas, a state-of-the-art kitchen, and elegant finishes throughout. Alchemy is designed to enhance your lifestyle, ensuring every square foot is utilized to its fullest potential. All this with a professionally fully finished basement with the same quality, specs and warranty provide through out the home.

## **Exterior**

Exterior Wood, Brick, Vinyl

Exterior Features See Remarks

Roof Asphalt Shingles
Construction Wood, Brick, Vinyl
Foundation Concrete Perimeter