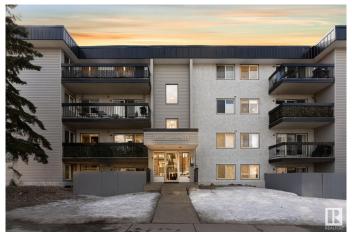

#### \$154,900

1 Bedroom, 1.00 Bathroom, 781 sqft Condo / Townhouse on 0.00 Acres

WîhkwÃantôwin, Edmonton, AB

Fantastic corner walk-up unit in the heart of Oliver, steps from MacEwan University, Rogers Place, and the heart of Downtown Edmonton. This bright and spacious condo features gleaming hardwood floors, a modern open-concept kitchen with natural stone counter-tops, ample cabinet space, and new stainless steel appliances. The king-sized primary bedroom boasts a walk-in closet, with a 4-piece bathroom nearby. Enjoy in-suite laundry with extra storage and a large private balcony overlooking a quiet tree-lined street with sunset views. Unbeatable Walk Scoreâ€"minutes from the Brewery District, future LRT, shopping, restaurants, bike lanes, parks, and the river valley. A perfect rental investment, first home, or downsizing opportunity in a well-maintained building!

### **Exterior**

Exterior Wood, Stucco

Exterior Features See Remarks

Roof Tar & T

Construction Wood, Stucco

Foundation Concrete Perimeter