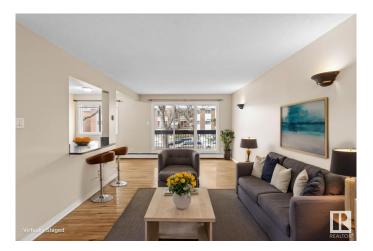

#### \$154,900

1 Bedroom, 1.00 Bathroom, 781 sqft Condo / Townhouse on 0.00 Acres

WîhkwÃantôwin, Edmonton, AB

Fantastic corner walk-up unit in the heart of Oliver, steps from MacEwan University, Rogers Place, and the heart of Downtown Edmonton. This bright and spacious condo features gleaming hardwood floors, a modern open-concept kitchen with natural stone counter-tops, ample cabinet space, and new stainless steel appliances. The king-sized primary bedroom boasts a walk-in closet, with a 4-piece bathroom nearby. Enjoy in-suite laundry with extra storage and a large private balcony overlooking a quiet tree-lined street with sunset views. Unbeatable Walk Scoreâ€"minutes from the Brewery District, future LRT, shopping, restaurants, bike lanes, parks, and the river valley. A perfect rental investment, first home, or downsizing opportunity in a well-maintained building!