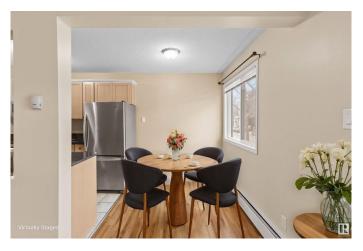

#### \$154,900

1 Bedroom, 1.00 Bathroom, 781 sqft Condo / Townhouse on 0.00 Acres

WîhkwÃantôwin, Edmonton, AB

Fantastic corner walk-up unit in the heart of Oliver, steps from MacEwan University, Rogers Place, and the heart of Downtown Edmonton. This bright and spacious condo features gleaming hardwood floors, a modern open-concept kitchen with natural stone counter-tops, ample cabinet space, and new stainless steel appliances. The king-sized primary bedroom boasts a walk-in closet, with a 4-piece bathroom nearby. Enjoy in-suite laundry with extra storage and a large private balcony overlooking a quiet tree-lined street with sunset views. Unbeatable Walk Scoreâ€"minutes from the Brewery District, future LRT, shopping, restaurants, bike lanes, parks, and the river valley. A perfect rental investment, first home, or downsizing opportunity in a well-maintained building!

# Interior

Appliances Dishwasher-Built-In, Dryer, Refrigerator, Stove-Electric, Washer,

Window Coverings

Heating Hot Water, Natural Gas