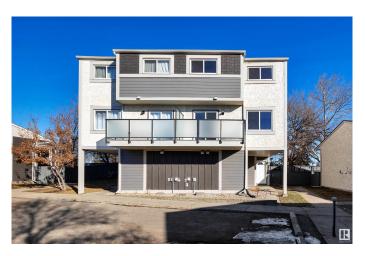

# **\$194,800 - 421 Willow Court, Edmonton**

MLS® #E4424345

### \$194,800

2 Bedroom, 1.00 Bathroom, 1,166 sqft Condo / Townhouse on 0.00 Acres

Lymburn, Edmonton, AB

Great 2 bedroom townhouse in a wonderful complex close to all amenities. There has been loads of upgrades like, beautiful new bathroom, with ceramic gloss tile surround, new tub/shower, new faucets and vinyl plank flooring. New lights throughout, new doors, hardware, new carpet, baseboards. The kitchen has newer Stainless Steel appliances, and under warranty, new kitchen faucet, new hardware. All windows have Zebra blinds installed. Easy access to Whitemud Dr and Anthony Henday, close to West Edmonton Mall, Misericordia Hospital, Walking distance to Schools, shopping, restaurants, Jamie Plats Family YMCA.

# **Community Information**

Address 421 Willow Court

Area Edmonton
Subdivision Lymburn
City Edmonton
County ALBERTA

Province AB

Postal Code T5T 2K7

#### **Exterior**

Exterior Wood, Stucco, Hardie Board Siding

Exterior Features Playground Nearby, Public Swimming Pool, Public Transportation,

Schools, Shopping Nearby

Roof Asphalt Shingles

Construction Wood, Stucco, Hardie Board Siding