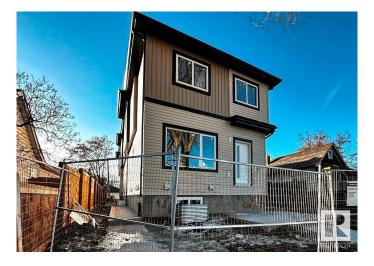

## \$1,650,000

5 Bedroom, 4.00 Bathroom, 1,196 sqft Single Family on 0.00 Acres

Delton, Edmonton, AB

Multi-family Investors!! QUICK possession ready in JULY 2025. Total 6 units - 3plex Townhouse project. Two Upper units each has 3 beds and 2.5 baths. The Corner Upper unit it has 4 beds and 3 full baths. All Lower units each has 1 bed and 1 bath. The 3plex Project is perfect for CMHC MLI Select program. It's an easy 5% down payment deal. This project is currently under construction. Specs. highlights: 95% high efficient Trane furnace, R20 basement insulation, Spray foam basement joint, R52 attic blow insulation, 200 AMPS, 50 gallon HWT, 9" main & basement ceiling height, MDF shelving, (Delta/Danze/Pfister or equivalent) fittings, Vinyl flooring stairs and second floor..... Some images of vinyl flooring, bathroom mirror and toilet are 3D renderings for demonstration purposes.

## **Exterior**

Exterior Wood, Asphalt Exterior Features See Remarks

Roof Asphalt Shingles
Construction Wood, Asphalt

Foundation Concrete Perimeter