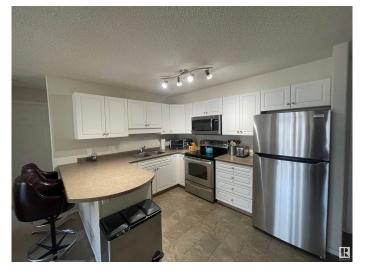

## \$174,900

2 Bedroom, 2.00 Bathroom, 896 sqft Condo / Townhouse on 0.00 Acres

Belmont, Edmonton, AB

Investors ALERT!! Great ADULT ONLY 18+ living at the highly desirable Chelsea Greene complex. Great open concept floor plan features large living room, kitchen with ample cabinet space and new appliances, Master bedroom with 3-pc ensuite bathroom, second bedroom, 4 pc main bathroom and large laundry/storage area. This unit comes with a 2 titled parking stalls (1 underground with storage unit #11 and 1 surface parking #418). Just minutes from stores, shopping, dinning and amenities.

### Interior

Interior Features ensuite bathroom

Appliances Dishwasher-Built-In, Dryer, Microwave Hood Fan, Refrigerator,

Stove-Electric, Washer, Window Coverings

Heating Hot Water, Natural Gas