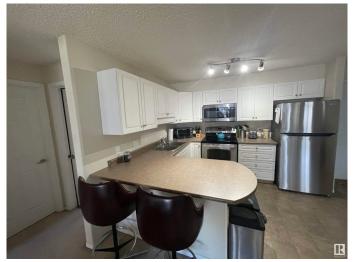

## \$174,900

2 Bedroom, 2.00 Bathroom, 896 sqft Condo / Townhouse on 0.00 Acres

Belmont, Edmonton, AB

Investors ALERT!! Great ADULT ONLY 18+ living at the highly desirable Chelsea Greene complex. Great open concept floor plan features large living room, kitchen with ample cabinet space and new appliances, Master bedroom with 3-pc ensuite bathroom, second bedroom, 4 pc main bathroom and large laundry/storage area. This unit comes with a 2 titled parking stalls (1 underground with storage unit #11 and 1 surface parking #418). Just minutes from stores, shopping, dinning and amenities.

### Interior

Interior Features ensuite bathroom

Appliances Dishwasher-Built-In, Dryer, Microwave Hood Fan, Refrigerator,

Stove-Electric, Washer, Window Coverings

Heating Hot Water, Natural Gas