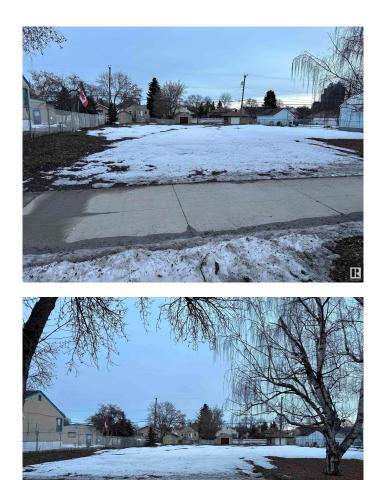

## \$479,000

0 Bedroom, 0.00 Bathroom, Single Family on 0.00 Acres

Central Mcdougall, Edmonton, AB

Builder Alert!! Huge 50x150 Empty Lot, NO demolition Required. Start Building Immediately. Located within Walking Distance to Grant MacEwan University, Norquest College, Roger Place, Kingsway Mall, Royal Alex Hospital, LRT Stations, parks, etc. Current zoning allows for 8-9 Dwellings, a 4-plex with legal basement suites, plus a garage suite! But wait! On January 25 three lots next door were rezoned to RMh16! You may upgrade your lot as well and then perhaps build a mid-rise apartment building!! Possibilities are Plenty. Lots on the adjacent street sold recently for higher than this Listing Price!!

## Exterior

Exterior Features Back Lane, Flat Site, Not Fenced, Playground Nearby, Public Transportation, Schools