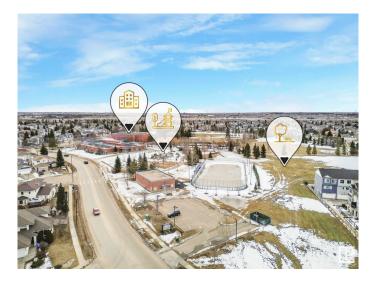

#### \$850,000

5 Bedroom, 4.00 Bathroom, 2,755 sqft Single Family on 0.00 Acres

Twin Brooks, Edmonton, AB

Welcome Home to this Custom built 2750 SQFT 2 story home in the prestigious Twin Brooks community! Features include a main floor bedroom with a full bath, upstairs loft, upstairs laundry, fireplace in living room and master, fully finished basement with home theatre and additional bedroom, huge south facing backyard with trees, many natural rocks, mini golf, water fountain and sunroom. Upgrades include newer roof(2013), maple hardwood floor on main level, granite counter top all through, BUILT-IN HIGH-END Thermador and Miele appliances even COFFEE MAKER, steam shower and jacuzzi en-suite, newer AC, Solar panels (10.5 KW), remote controlled blinds...Great location, short walking distance to the top rated school, close to ice rink, walking trails, parks and public transportation, quick access to LRT and highways. Shows great and move in ready!

### Interior

| Interior Features | ensuite bathroom                                                                                                                  |  |  |
|-------------------|-----------------------------------------------------------------------------------------------------------------------------------|--|--|
| Appliances        | Air Conditioning-Central, Dishwasher-Built-In, Dryer, Garage Control, Garage Opener, Oven-Built-In, Oven-Microwave, Refrigerator, |  |  |
|                   | Stove-Countertop Gas, Washer, Window Coverings                                                                                    |  |  |
| Heating           | Forced Air-2, Natural Gas                                                                                                         |  |  |
| Fireplace         | Yes                                                                                                                               |  |  |
| Fireplaces        | Insert, Three Sided                                                                                                               |  |  |
| Stories           | 3                                                                                                                                 |  |  |
| Has Basement      | Yes                                                                                                                               |  |  |
| Basement          | Full, Finished                                                                                                                    |  |  |
| Exterior          |                                                                                                                                   |  |  |
| Exterior          | Wood, Stucco                                                                                                                      |  |  |
| Exterior Features | Cul-De-Sac, Fenced, Landscaped, No Back Lane, Playground Nearby,<br>Schools, Shopping Nearby, Treed Lot                           |  |  |