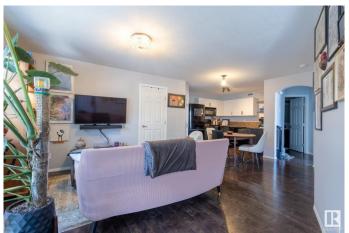

Storage-In-Suite

Parking Stall

Interior

Appliances Dishwasher-Built-In, Dryer, Microwave Hood Fan, Refrigerator,

Stove-Electric, Washer

Heating In Floor Heat System, Natural Gas

Stories 1

Has Basement Yes

Basement None, No Basement

**Exterior** 

Exterior Wood, Stone, Vinyl

Exterior Features Airport Nearby, Landscaped, Playground Nearby, Public Transportation,

Schools, Shopping Nearby

Roof Asphalt Shingles
Construction Wood, Stone, Vinyl
Foundation Concrete Perimeter