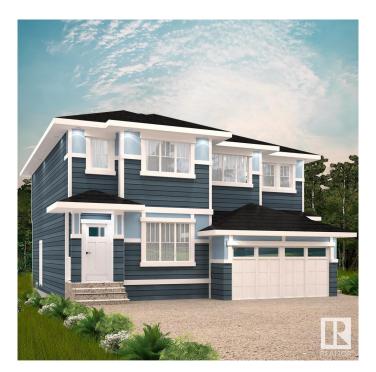

# \$479,900

3 Bedroom, 2.50 Bathroom, 1,542 sqft Single Family on 0.00 Acres

Alces, Edmonton, AB

Surrounded by natural beauty, Alces has endless paved walking trails, community park spaces and is close to countless amenities. Perfect for modern living and outdoor lovers. With over 1500 square feet of open concept living space, the Kingston-D, with rear detached garage, from Akash Homes is built with your growing family in mind. This duplex home features 3 bedrooms, 2.5 bathrooms and chrome faucets throughout. Enjoy extra living space on the main floor with the laundry on the second floor. The 9-foot ceilings and quartz countertops throughout blends style and functionality for your family to build endless memories. Rear double detached garage included. PLUS \$5000 BRICK CREDIT! \*\*PLEASE NOTE\*\* PICTURES ARE OF SHOW HOME: ACTUAL HOME, PLANS, FIXTURES, AND FINISHES MAY VARY AND ARE SUBJECT TO AVAILABILITY/CHANGES WITHOUT NOTICE.

### Interior

Interior Features ensuite bathroom

Appliances See Remarks

Heating Forced Air-1, Natural Gas

Stories 2

Has Basement Yes

Basement Full, Unfinished