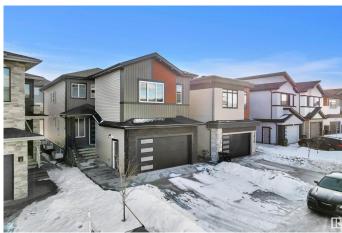

# \$869,000 - 1815 17 Avenue, Edmonton

MLS® #E4425679

## \$869,000

5 Bedroom, 4.00 Bathroom, 2,800 sqft Single Family on 0.00 Acres

Laurel, Edmonton, AB

Welcome to this stunning luxury home in the highly desirable community of Laurel! Thoughtfully designed with premium upgrades, this home features an open-to-above entry and two spacious living roomsâ€"perfect for family gatherings. The main floor boasts a spice kitchen, a full bedroom, and a full bathroom for added convenience. The extended kitchen includes an additional sink, and a large mudroom offers direct access from the garage. Upstairs, you'II find 4 well-appointed bedrooms, including a lavish master suite, a mini-master, and two additional bedrooms connected by a Jack and Jill bathroom. This home is designed for comfort, elegance, and functionalityâ€"ideal for a growing family!

#### **Exterior**

Exterior Wood, Stone, Vinyl

Exterior Features Airport Nearby, Playground Nearby, Public Transportation, Schools,

**Shopping Nearby** 

Roof Asphalt Shingles

Construction Wood, Stone, Vinyl