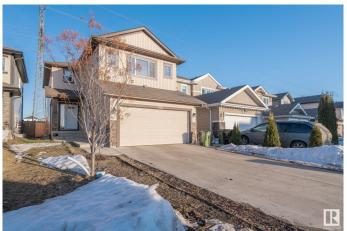

#### \$599.900

4 Bedroom, 3.50 Bathroom, 1,883 sqft Single Family on 0.00 Acres

Laurel, Edmonton, AB

Welcome to this beautiful house backing to GREEN SPACE. FULLY FINISHED BASEMENT WITH SECOND KITCHEN AND SEPARATE ENTRANCE TO BASEMENT through garage. On main floor you will get nice open kitchen, Living room, Dinning area and huge patio door. On top floor you will get bonus room, 2 bedrooms and full bath. Master bedroom with its own 4pc ensuite. FULLY FINISHED BASEMENT has SEPARATE ENTRANCE through garage. 2nd Kitchen in basement, full bath, 1 bedroom and den. Fully landscaped and backing to green space. Close to walking trails, schools, shopping, Anthony henday drive and whitemud drive. A Must see!

#### **Exterior**

Exterior Wood, Vinyl

Exterior Features Fenced, Landscaped

Roof Asphalt Shingles

Construction Wood, Vinyl

Foundation Concrete Perimeter