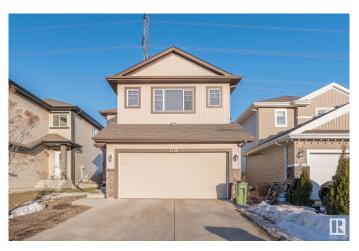

#### \$599.900

4 Bedroom, 3.50 Bathroom, 1,883 sqft Single Family on 0.00 Acres

Laurel, Edmonton, AB

Welcome to this beautiful house backing to GREEN SPACE. FULLY FINISHED BASEMENT WITH SECOND KITCHEN AND SEPARATE ENTRANCE TO BASEMENT through garage. On main floor you will get nice open kitchen, Living room, Dinning area and huge patio door. On top floor you will get bonus room, 2 bedrooms and full bath. Master bedroom with its own 4pc ensuite. FULLY FINISHED BASEMENT has SEPARATE ENTRANCE through garage. 2nd Kitchen in basement, full bath, 1 bedroom and den. Fully landscaped and backing to green space. Close to walking trails, schools, shopping, Anthony henday drive and whitemud drive. A Must see!

#### **Exterior**

Exterior Wood, Vinyl

Exterior Features Fenced, Landscaped

Roof Asphalt Shingles

Construction Wood, Vinyl

Foundation Concrete Perimeter