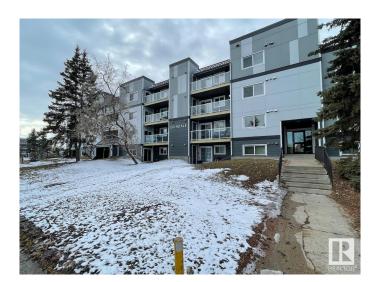

# \$184,900 - 214 9504 182 Street, Edmonton

MLS® #E4426109

#### \$184,900

2 Bedroom, 1.50 Bathroom, 947 sqft Condo / Townhouse on 0.00 Acres

La Perle, Edmonton, AB

This like-new two bedroom condo makes an ideal first home or investment! Enjoy the open concept and private balcony with adjoining storage area. The clean white kitchen adjoins the dining area and sunken living room with electric fireplace. Your primary bedrooms has a walk-through closet and 2pc. ensuite. The secondary bedroom could also make an ideal home office and adjoins the main full bathroom. Convenient in-suite laundry hook-ups. Close to schools, parks, major commuting routes, and shopping. This home is available with a quick closing!

# **Community Information**

Address 214 9504 182 Street

Area Edmonton
Subdivision La Perle
City Edmonton
County ALBERTA

Province AB

Postal Code T5T 3A7

#### **Exterior**

Exterior Wood, Hardie Board Siding

Exterior Features Golf Nearby, Playground Nearby, Public Transportation, Schools,

**Shopping Nearby** 

Roof Asphalt Shingles

Construction Wood, Hardie Board Siding