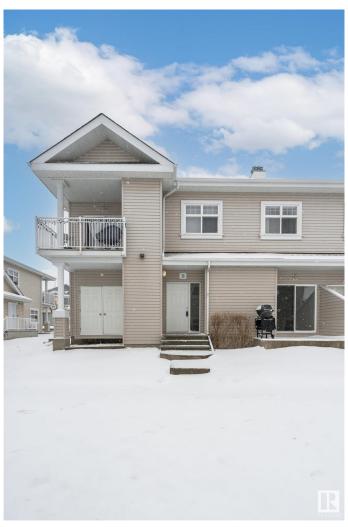

#### \$224,000

2 Bedroom, 2.00 Bathroom, 888 sqft Condo / Townhouse on 0.00 Acres

Summerside, Edmonton, AB

A Home You'll Loveâ€"at a Price You Can Afford! Discover this charming 2-bedroom. 2-bathroom unit, offering nearly 900 sq. ft. of thoughtfully designed living space. The open-concept layout ensures functionality. Storage is no issue, thanks to the spacious crawl space, perfect for keeping your belongings organized. Plus, pet lovers rejoice! This complex is pet-friendly, making it an excellent choice for furry family members. Nestled in a prime location, you're just minutes from South Common, Anthony Henday, shopping, and public transportationâ€"all within walking distance. Best of all, you'II enjoy exclusive access to Summerside's lake community, where resort-style living is part of everyday life.

Type Condo / Townhouse

Sub-Type Carriage
Style Bungalow
Status Active

#### **Exterior**

Exterior Wood, Vinyl

Exterior Features Backs Onto Park/Trees, Beach Access, Boating, Flat Site,

Park/Reserve, Public Transportation, Schools, Shopping Nearby

Roof Asphalt Shingles

Construction Wood, Vinyl