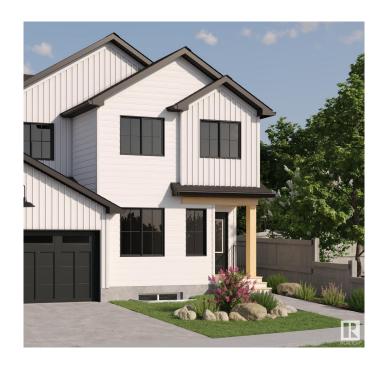

### \$399,998

3 Bedroom, 2.50 Bathroom, 1,390 sqft Single Family on 0.00 Acres

Marquis, Edmonton, AB

Welcome to this brand new half duplex the "Dakota D― Built by the award winning builder Pacesetter homes and is located in one of Edmonton's newest north east communities of Marquis. With over 1390 square Feet, this opportunity is perfect for a young family or young couple. Your main floor as you enter has a large living area with a center kitchen perfect for entertaining that's wide open to the dining/nook area. The main floor has luxury vinyl plank through and an upgraded kitchen with quartz counter tops. The second level has a the 3 good size bedrooms and 2 full bathrooms with the stackable laundry area. This duplex also comes with a an oversized detached parking pad\*\*\* Photo used is of an artist rendering, home is under construction and will be complete by September of this year\*\*\*