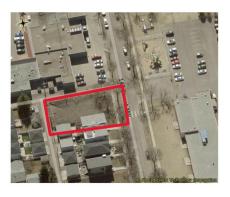

#### \$600,000

0 Bedroom, 0.00 Bathroom, Single Family on 0.00 Acres

Parkview, Edmonton, AB

This 600 SQM corner lot in the heart of Parkview offers exceptional potential for future development. The seller has rezoned it to Small-Medium Scale Transition Residential Zone, allowing for residential developments up to four storeys, including row housing and multi-unit housing. Single detached, semi-detached, and duplex homes are only permitted as part of a larger multi-unit project. The zoning provides a transition between small-scale and larger-scale residential developments, while also allowing limited community and commercial spaces to serve local residents. Parkview is one of Edmonton's most desirable communities, offering tree-lined streets, spacious lots, and stunning ravine views just minutes from downtown. With a strong sense of community, local shops, parks, and river valley trails, it is an ideal place to live. The neighborhood is served by Parkview School (K-9) and St. Rose Junior High, making it a perfect location for families seeking urban convenience with natural beauty.

#### Exterior

Exterior Features Commercial, Corner Lot, Playground Nearby, Public Transportation, Schools, Shopping Nearby, See Remarks