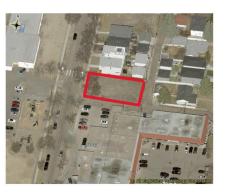

#### \$600,000

0 Bedroom, 0.00 Bathroom, Single Family on 0.00 Acres

Parkview, Edmonton, AB

This 600 SQM corner lot in the heart of Parkview offers exceptional potential for future development. The seller has rezoned it to Small-Medium Scale Transition Residential Zone, allowing for residential developments up to four storeys, including row housing and multi-unit housing. Single detached, semi-detached, and duplex homes are only permitted as part of a larger multi-unit project. The zoning provides a transition between small-scale and larger-scale residential developments, while also allowing limited community and commercial spaces to serve local residents. Parkview is one of Edmonton's most desirable communities, offering tree-lined streets, spacious lots, and stunning ravine views just minutes from downtown. With a strong sense of community, local shops, parks, and river valley trails, it is an ideal place to live. The neighborhood is served by Parkview School (K-9) and St. Rose Junior High, making it a perfect location for families seeking urban convenience with natural beauty.

#### Exterior

Exterior Features Commercial, Corner Lot, Playground Nearby, Public Transportation, Schools, Shopping Nearby, See Remarks