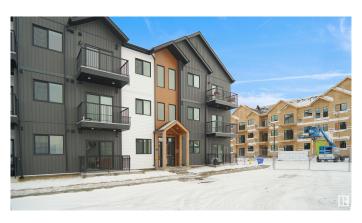

## \$234,998

2 Bedroom, 2.00 Bathroom, 697 sqft Condo / Townhouse on 0.00 Acres

Secord, Edmonton, AB

Welcome to Nordic Village in Secord, where we master the art of Scandinavian design. This urban flat is StreetSide Developments "Sisu" model which has modern Nordic farmhouse architecture and energy efficient construction, our maintenance free townhomes & urban flats offer the amenities you need â€" without the big price tag. Here's what you can expect to find in this exciting new West Edmonton community. Modern finishes including quartz counters & vinyl plank flooring. Ample visitor parking, close to all amenities and much more.
\*\*\* This unit is almost complete the photos used are of the same unit and colors may vary, should be complete by the end of June \*\*\*