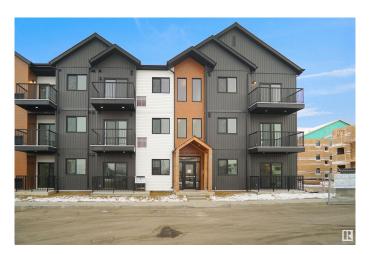

#### \$184,998

1 Bedroom, 1.00 Bathroom, 565 sqft Condo / Townhouse on 0.00 Acres

Secord, Edmonton, AB

Welcome to Nordic Village in Secord, where we master the art of Scandinavian design. This urban flat is StreetSide Developments "Lykke" model which has modern Nordic farmhouse architecture and energy efficient construction, our maintenance free townhomes & urban flats offer the amenities you need â€" without the big price tag. Here's what you can expect to find in this exciting new West Edmonton community. Modern finishes including quartz counters & vinyl plank flooring. Ample visitor parking, close to all amenities and much more. This unit includes a packaged terminal air conditioner and stainless steel appliances. This home is now move in ready!

#### **Exterior**

Exterior Wood, Vinyl

Exterior Features Airport Nearby, Golf Nearby, Landscaped, Park/Reserve, Playground

Nearby, Public Swimming Pool, Public Transportation, Schools,

Shopping Nearby, See Remarks