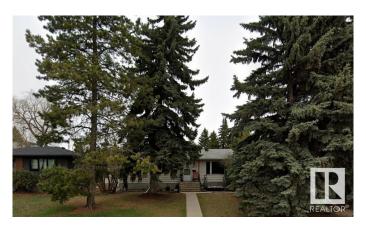

## \$599,000

2 Bedroom, 2.00 Bathroom, 998 sqft Single Family on 0.00 Acres

Parkview, Edmonton, AB

Prime Parkview Lot â€" Build Your Dream Home! Located in the highly sought-after community of Parkview, this 50' x 122' lot offers an incredible opportunity to build your dream home in one of Edmonton's most desirable neighborhoods. Surrounded by tree-lined streets and stunning custom homes, this property is ideal for those looking to create a modern masterpiece in a mature community. Parkview is known for its top-rated schools, beautiful parks, and quick access to the river valley, making it perfect for families and professionals alike. Enjoy the convenience of being just minutes from Downtown, the University of Alberta, and vibrant shopping and dining options in Crestwood and Glenora. Opportunities like this are rareâ€"don't miss your chance to secure a prime lot in one of Edmonton's best locations! Property sold as-is, where-is.

Built in 1955