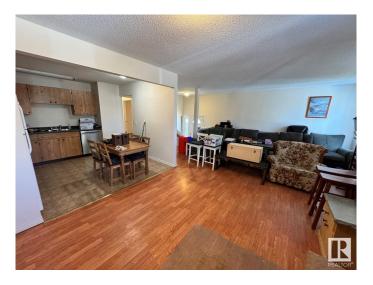

## \$194,900

4 Bedroom, 1.00 Bathroom, 1,055 sqft Condo / Townhouse on 0.00 Acres

La Perle, Edmonton, AB

\*Please note\* property is sold "as is where is at time of possessionâ€. No warranties or representations

## **Essential Information**

MLS®# E4427385 Price \$194,900

Bedrooms 4

Bathrooms 1.00

Full Baths 1

Square Footage 1,055 Acres 0.00 Year Built 1978

Type Condo / Townhouse

Sub-Type Half Duplex Style Bungalow

#### Interior

Appliances See Remarks

Heating Forced Air-1, Natural Gas

Stories 1

Has Basement Yes

Basement Full, Partially Finished