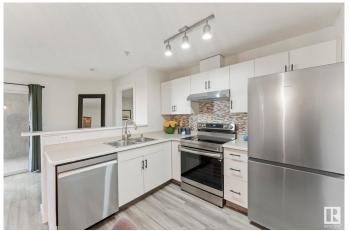

## \$165,000

2 Bedroom, 2.00 Bathroom, 853 sqft Condo / Townhouse on 0.00 Acres

Casselman, Edmonton, AB

Welcome to convenient living in this 2 bedroom 2 bath condo with in suite laundry. Brand new kitchen appliances! Freshly painted with new flooring throughout this main floor unit also has a large private patio space, a HUGE primary bedroom, with walk-in closet and an open concept kitchen living space. Location, location, location advantageously connected to major roadways and public transit. Be almost anywhere in the city in 20 minutes including, Downtown, St. Albert, Sherwood Park and Fort Saskatchewan. All the big box stores are here too! Pet friendly building, surrounded by green parks and walking paths.