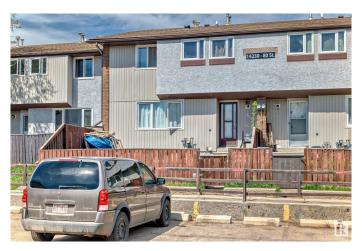

# \$168,800 - 3 14230 80 Street, Edmonton

MLS® #E4427756

### \$168,800

3 Bedroom, 1.00 Bathroom, 922 sqft Condo / Townhouse on 0.00 Acres

Kildare, Edmonton, AB

Discover this beautifully updated 3-bedroom, 2-storey townhouse in the heart of Kildare! Freshly painted and move-in ready, this bright and spacious home offers modern updates and fantastic value. The finished basement provides extra living space, while the fenced front yard is perfect for relaxing or entertaining. This home also features a new hot water tank, providing peace of mind for years to come, and with low condo fees, it offers both comfort and affordability. Some photos are virtually staged. Ideally situated with easy access to Yellowhead Trail and Anthony Henday, you're just minutes from schools, parks, shopping malls, playgrounds, and bus stopsâ€"everything you need is close by! Don't miss this fantastic opportunity!

## **Community Information**

Address 3 14230 80 Street

Area Edmonton

Subdivision Kildare

City Edmonton
County ALBERTA

Province AB

Postal Code T5C 1L6

#### **Exterior**

Exterior Wood, Stucco

Exterior Features Fenced, Landscaped, Shopping Nearby

Roof Asphalt Shingles

Construction Wood, Stucco

Foundation Concrete Perimeter