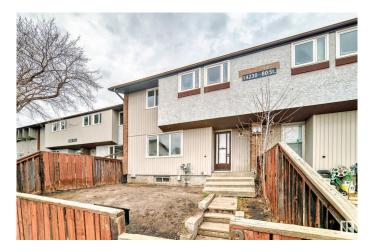

# \$168,800 - 3 14230 80 Street, Edmonton

MLS® #E4427756

### \$168,800

3 Bedroom, 1.00 Bathroom, 922 sqft Condo / Townhouse on 0.00 Acres

Kildare, Edmonton, AB

Discover this beautifully updated 3-bedroom, 2-storey townhouse in the heart of Kildare! Freshly painted and move-in ready, this bright and spacious home offers modern updates and fantastic value. The finished basement provides extra living space, while the fenced front yard is perfect for relaxing or entertaining. This home also features a new hot water tank, providing peace of mind for years to come, and with low condo fees, it offers both comfort and affordability. Some photos are virtually staged. Ideally situated with easy access to Yellowhead Trail and Anthony Henday, you're just minutes from schools, parks, shopping malls, playgrounds, and bus stopsâ€"everything you need is close by! Don't miss this fantastic opportunity!

## **Community Information**

Address 3 14230 80 Street

Area Edmonton

Subdivision Kildare

City Edmonton
County ALBERTA

Province AB

Postal Code T5C 1L6

#### **Exterior**

Exterior Wood, Stucco

Exterior Features Fenced, Landscaped, Shopping Nearby

Roof Asphalt Shingles

Construction Wood, Stucco

Foundation Concrete Perimeter