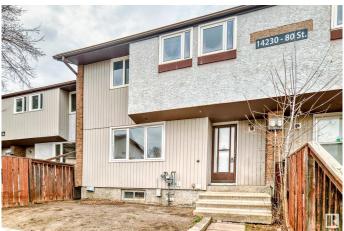

# \$168,800 - 3 14230 80 Street, Edmonton

MLS® #E4427756

### \$168,800

3 Bedroom, 1.00 Bathroom, 922 sqft Condo / Townhouse on 0.00 Acres

Kildare, Edmonton, AB

Discover this beautifully updated 3-bedroom, 2-storey townhouse in the heart of Kildare! Freshly painted and move-in ready, this bright and spacious home offers modern updates and fantastic value. The finished basement provides extra living space, while the fenced front yard is perfect for relaxing or entertaining. This home also features a new hot water tank, providing peace of mind for years to come, and with low condo fees, it offers both comfort and affordability. Some photos are virtually staged. Ideally situated with easy access to Yellowhead Trail and Anthony Henday, you're just minutes from schools, parks, shopping malls, playgrounds, and bus stopsâ€"everything you need is close by! Don't miss this fantastic opportunity!

## **Community Information**

Address 3 14230 80 Street

Area Edmonton

Subdivision Kildare

City Edmonton
County ALBERTA

Province AB

Postal Code T5C 1L6

#### **Exterior**

Exterior Wood, Stucco

Exterior Features Fenced, Landscaped, Shopping Nearby

Roof Asphalt Shingles

Construction Wood, Stucco

Foundation Concrete Perimeter